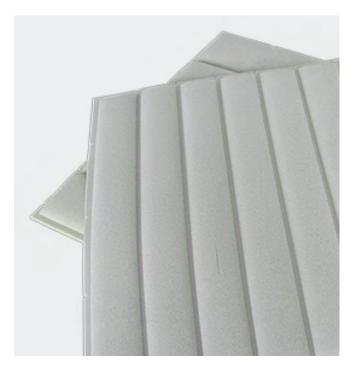

# MAYSER®

as carrier for seat heating automotive

INDUSKIN as a 2D stamped part of open cell PU-ether foam functions as a base material for seat heating systems in climatised seats. In the embossing process, the base material is provided with the required seat contour (seat piping). Use of filter foam enables optimum ventilation and aeration of the heated leather seats.

#### INDUSKIN embossed

• ether-based mixed cell: INDUCON® T PPI embossed

## $\checkmark$ IMPORTANT PRODUCT CHARACTERISTICS

- embossing contours
- good permeability to air