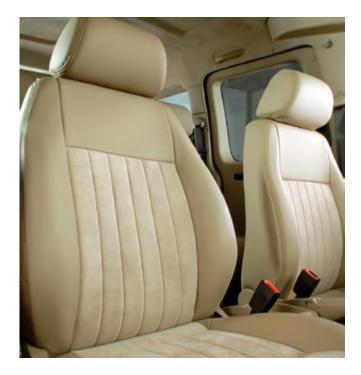

# MAYSER®

as carrier for seat heating automotive

INDUSKIN as a 2D stamped part of open cell PU-ether foam functions as a base material for seat heating systems in climatised seats. In the embossing process, the base material is provided with the required seat contour (seat piping). Use of filter foam enables optimum ventilation and aeration of the heated leather seats.

## $\checkmark$ EXISTING APPLICATIONS

• Carrier for seat heating