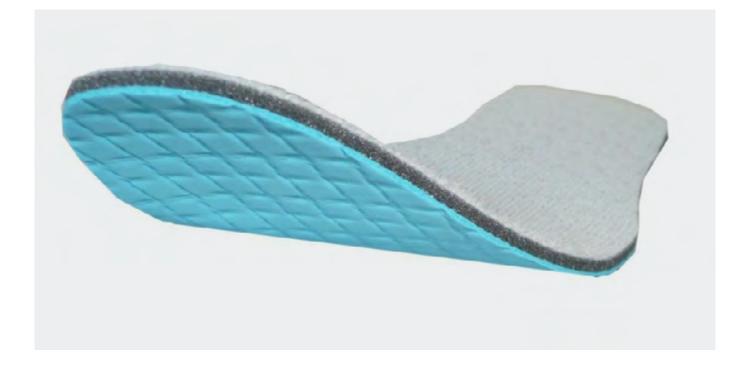

## **MAYSER BLUEFOAM®**

as shoe insole industry

MAYSER BLUEFOAM<sup>®</sup> is an aliphatic polyurethane coating foam with excellent properties for versatile use in technical products and the shoe- and clothing industry.

### ✓ PRODUCTS USED

- MAYSER BLUEFOAM® TG-S
- MAYSER BLUEFOAM® TG-S/ Quadro

### $\checkmark$ EXISTING APPLICATIONS

• shoe insole