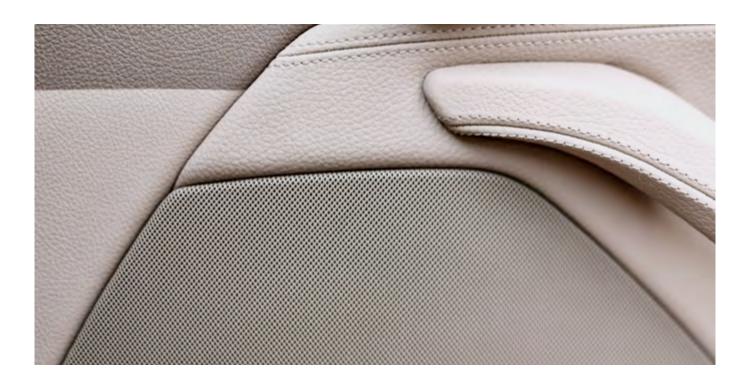

# **INDUCON®**

as coating foam for interior automotive

Surface-compressed polyurethane-polyether foam materials are used as coating foams for leather interior parts. Our production process smoothes the foam surface. The adhesive coating prevents formation of typical orange peel effect and gives the finished component a high quality surface quality.

# ✓ EXISTING APPLICATIONS

 haptics and laminations for interior equipment for leading manufacturers in the automotive industry